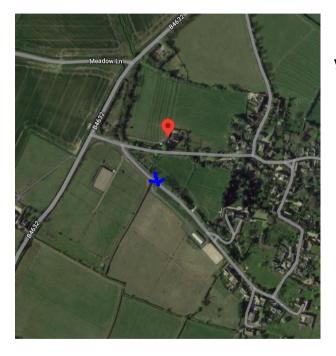

## Jonty Evans Eventing, Laverton – 18<sup>th</sup> April

Address: Brookside Lodge, Acrey Lane, Laverton, Broadway, WR12 7NA. However the postcode takes you to the red marker in the below screenshot, but the yard entrance is actually where the cross is on the map. The driveway entrance is two 5 bar gates that will be open for you. Please see the pin via Google Maps below or alternatively the What3Words code)

> Driveway Entrance What3Words: lobby.harshest.approach

Driveway Entrance Google Pin: https://maps.app.goo.gl/uxKLmT2S5ZWUDkBZ8

Please park on the gravel in front of the barn.

Any issues contact Cassey: 07920 259432