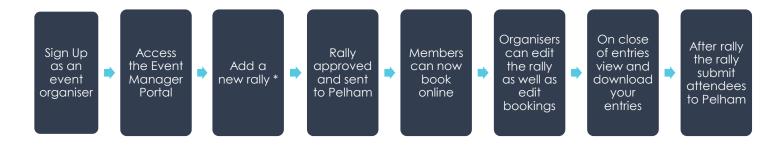

# Pony Club Rallies

T

- ✓ The New Horse-Events website has a **specific area for pony club rallies**.
- ✓ Each branch and Area can be searched to ensure each rally is easily accessed by the entrant.
- The System verifies PC membership numbers, stores horse and rider details and transfer data straight into the Pony Club Pelham database. This make it very easy for members to enter and organisers to manage.
- ✓ Choose to **add your own rallies** or for the Horse Events team to add them.
- ✓ Organisers can Edit & access the rally, view and download bookings as well as edit and cancel individual bookings.
- ✓ **Dedicated support** for sign up and continued support thereafter
- ✓ Easy Accounting for treasurers and quick automated refunds for members.
- ✓ Its FREE for pony clubs to use, we charge a nominal booking fee to the member when booking online

### How to add your rallies

\*Organisers can choose to add their own rallies or ask Horse-Events to add rallies for them Existing rallies can be cloned to speed up the creation of duplicate rallies